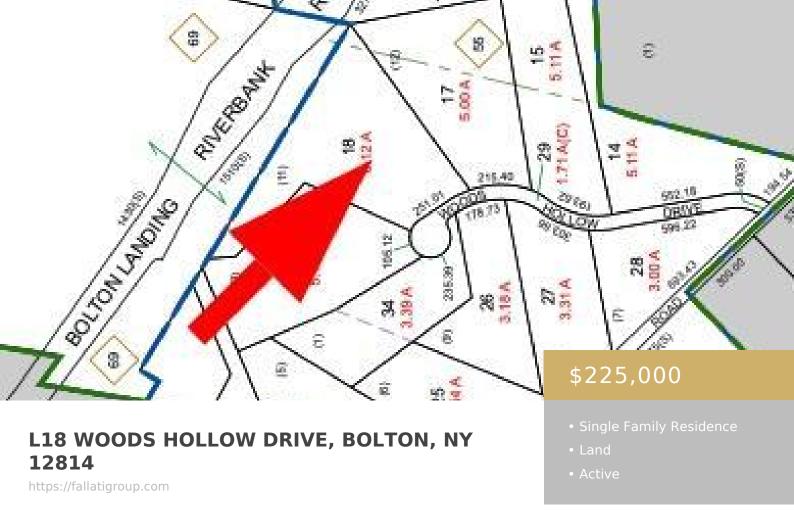

Tucked away at the end of a quiet cul-de-sac in the heart of Bolton Landing, this beautiful wooded parcel offers privacy, tranquility, and natural Adirondack charm. Featuring a serene one-acre spring-fed pond, this unique property spans a peaceful landscape ideal for a year-round residence or vacation getaway. Located just minutes from Lake George, public beaches, boat launches, and the town center, you'll also find easy access to local hiking trails, golf courses, and dining. The setting is ideal for outdoor enthusiasts looking for a balance of seclusion and convenience. With a gentle slope and mature trees throughout, this lot offers excellent building potential A rare opportunity to create your. Septic and well by owner

## **Basics**

**Date added:** Added 1 month ago MLS ID:

List Office Name: Premier Properties Lake George List Agent Em

**List Agent Office Phone:** 518-240-6142

Lot Size Acres: 6.12 acres

**Type:** Single Family Residence

#### **Exterior Features**

Lot Size Units: Acres Lot Size Area: 6.12

Lot Features: Rolling Slope