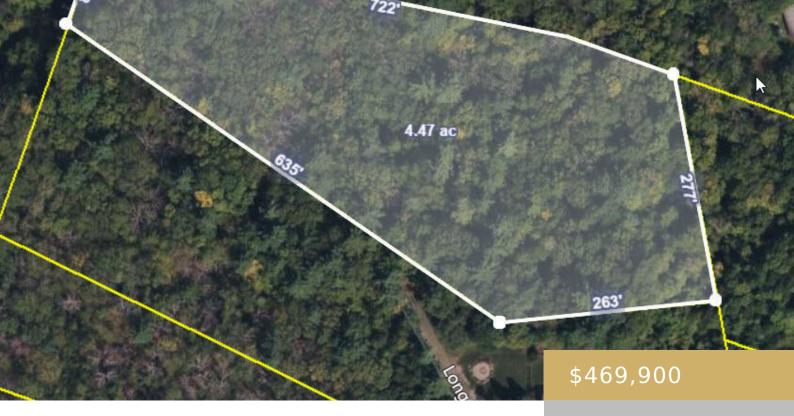

### 98 LONGVIEW LANE, BOLTON, NY 12814

https://fallatigroup.com

Amazing one of a kind 4.48 acre lot with panoramic views of Lake George including the Sagamore, Dome Island and Buck Mt across the lake! This is the perfect spot if you're looking for privacy & seclusion, yet only minutes to restaurants, shops, docks, the Beach & more in Bolton Landing or 15 min to Lk George Village. Driveway to edge of lot with power & cable ready to connect. Available as package with new home to be built, prices from \$1.3 million.

**Days On Market:** 2

**Lot Size Acres: 4.48** acres **Type:** Single Family Residence

**Zoning:** Single Residence

## **Exterior Features**

Lot Size Units: Acres Lot Size Area: 4.48

**Lot Features:** Sloped, Rolling Slope, Views, Wooded, Bluff **View:** Water, Lake