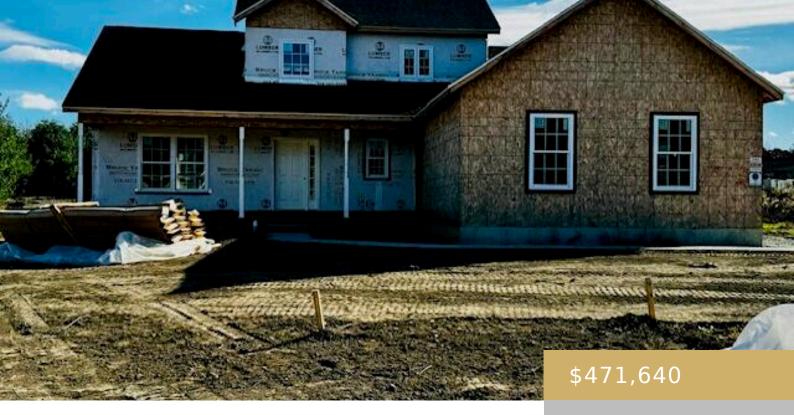

### 73 SEASHORE WAY, HALFMOON, NY 12118

https://fallatigroup.com

New Construction to be built! This colonial style home situated in the town of Halfmoon within the Shenendehowa school district, boasts 1814 sq ft of living space, open floor plan, featuring 3 bedrooms and an office, with the primary bedroom located on the first floor. The home is framed and now awaits a buyer's personalized selection and finishes.

# **Building Details**

Construction Materials: Vinyl Siding Patio & Porch: Deck

Garage: 1 Garage Spaces: 2

Basement: Full Roof: Asphalt, Shingle

Architectural Style: Colonial