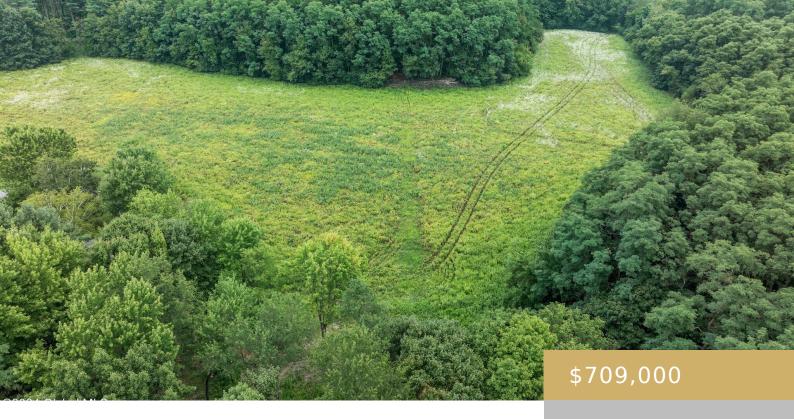

# 6348 GUN CLUB ROAD, GUILDERLAND, NY 12009

https://fallatigroup.com

This beautiful parcel offers wooded space, fields and the wandering Bozenkill. Historically farmed, this is a great opportunity to carry on the tradition in a convenient location or consider a small subdivision.

#### **Exterior Features**

Lot Size Units: Acres Lot Size Area: 146.91

Lot Features: Sloped, Level, Timber, Wooded, Irregular Lot