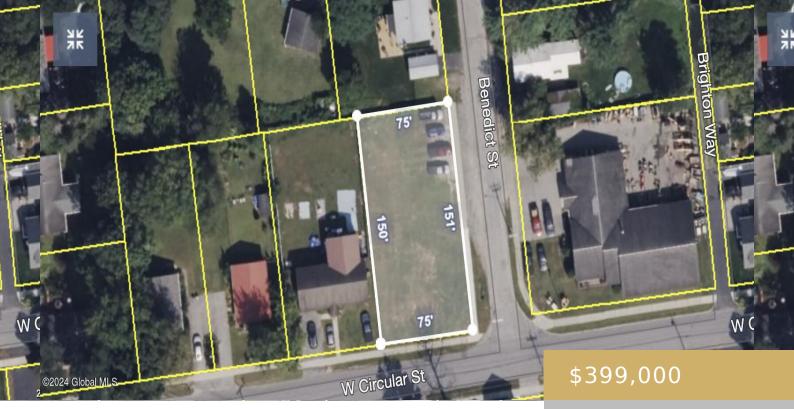

## Basics

Date added: Added 10 months ago List Office Name: Howard Hanna Capital Inc Days On Market: 300

Lot Size Acres: 0.26 acres

Category: Land

Status: Active

MLS ID: 202424038 List Agent Email: MelanieLovett@howardhanna.com

County: Saratoga Lot Size Dimensions: 75x150 Type: Single Family Residence Zoning: Single Residence

## **Exterior Features**

Lot Size Units: Acres Lot Features: Level, Cleared, Corner Lot