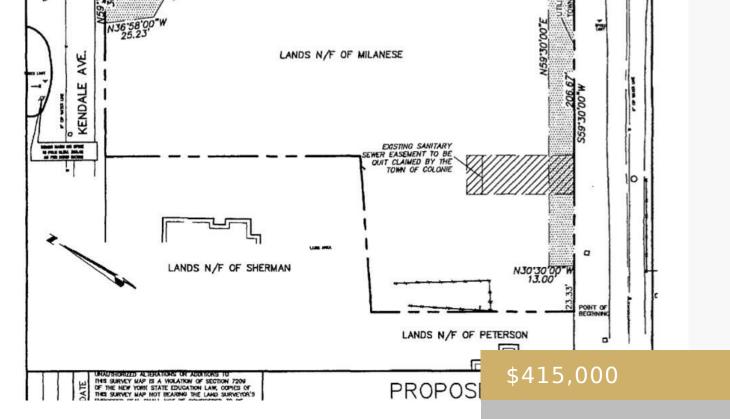

### 2220 CENTRAL AVENUE, COLONIE, NY 12304

https://fallatigroup.com

Seize the opportunity to develop on this 1.02 acre lot located on Central Avenue. Prime location, high traffic count, excellent visibility makes it a highly sought after location. Compelling opportunity for investors and