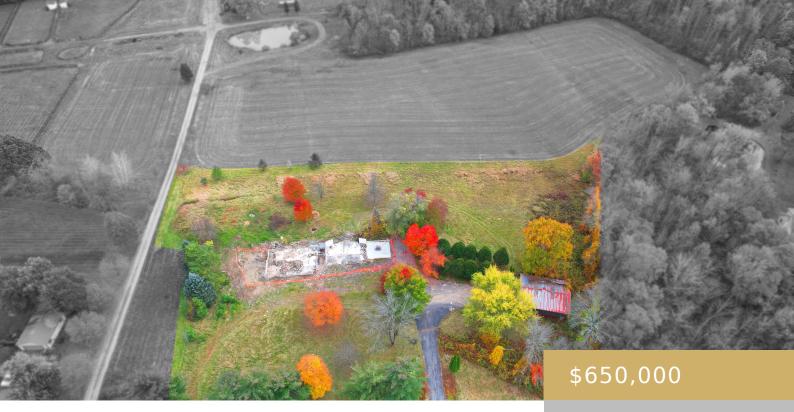

#### 2130 ROWLEY ROAD, MALTA, NY 12020

https://fallatigroup.com

When life gives you lemons, you make lemonade. Here's an opportunity to take advantage of one of the most fabulous building locations in Saratoga. Gorgeous tranquil views from every vantage point. This property was the location for a 2.5 million dollar county estate. Due to a fire, the property has been raised there's a foundation. This blank canvas is ready for you to dream and design your own Michelangelo. Possible 2 family home with special permit.