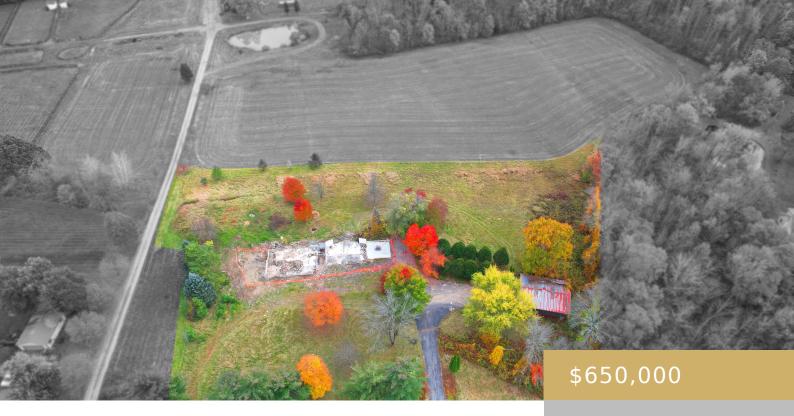

#### 2130 ROWLEY ROAD, MALTA, NY 12020

https://fallatigroup.com

When life gives you lemons, you make lemonade. Here's an opportunity to take advantage of one of the most fabulous building locations in Saratoga. Gorgeous tranquil views from every vantage point. This property was the location for a 2.5 million dollar county estate. Due to a fire, the property has been raised there's a foundation. This blank canvas is ready for you to dream and design your own Michelangelo. Possible 2 family home with special permit.