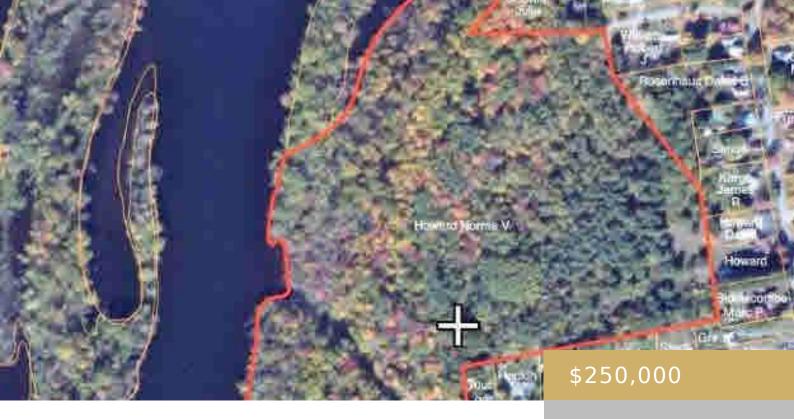

#### 159-161 FEEDER DAM ROAD, MOREAU, NY 12803

https://fallatigroup.com

PRICE IMPROVED!!!! Hudson River waterfront development potential in this 34 acre lot situated at the end of Feeder Dam road in South Glens Falls. R2 zoning would allow multiple home with installation of a road. Or build your dream home in ultimate seclusion with 1395′ of waterfront. Lots of possibilities!! Call for a tour of this property today!