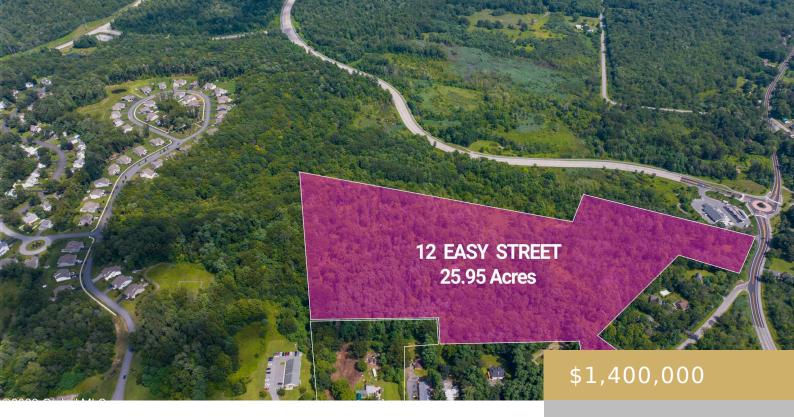

#### 12 EASY STREET, MALTA, NY 12118

https://fallatigroup.com

Excellent Location & Visibility with close proximity to I87, Malta Tech Park, Global Foundries and the heart of Malta. Also Listed in MLS with 2289 Route 9 for a total of 29.77 acres. 12 Easy Street is 25.95 acres, zoned R1, C-2, C-10 and has 273′ road frontage on Rt 67. Multiple permitted uses including residential and commercial. Full list of permitted & special uses included in attached docs. Water and sewer are close by and natural gas is at the street. This is one of the last large pieces of R1 land in this area. The value of this property is in the land and future potential. Please use Showingtime or call agents, if you are interested in walking the property [...]

## **Basics**

**Date added:** Added 1 year ago **MLS ID:** 202321794

List Office Name: Roohan Realty List Agent Email: jlyonswilliams@gmail.com

County: Saratoga Lot Size Acres: 25.95 acres

Category: Land Type: Mixed Use
Status: Active Zoning: Mixed

#### **Exterior Features**

Lot Size Units: Acres Lot Size Area: 25.95

Lot Features: Sloped, Road Frontage, Wooded, Other