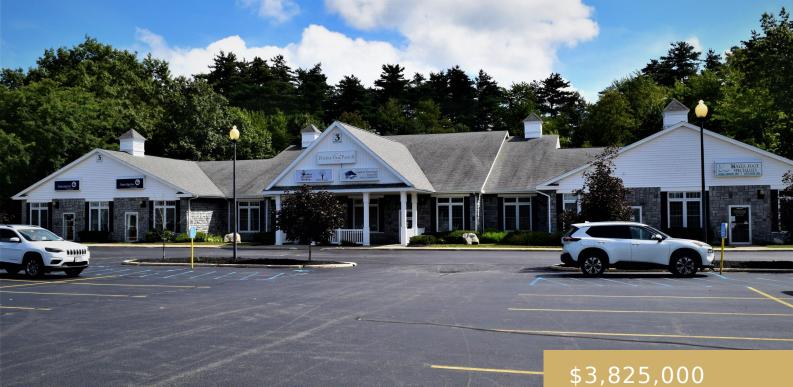

#### **1 HEMPHILL PLACE, MALTA, NY 12020**

https://fallatigroup.com

Excellent retail/office opportunity in fast growing Malta with easy access to I-87 and Route 9, stone's throw to Global Foundries! Three buildings on a 5.29 acre parcel. One of 3 parcels for sale in fully occupied Parade Ground Village, can be purchased separately or together. Parade Ground Village is an attractive group of buildings with an excellent tenant mix. Underlying zoning for the site is DX-3 (Downtown Mixed Use) allowing for high density commercial and residential development. Parade Ground Village offers an opportunity to make a lucrative investment in fast growing community with global reach!